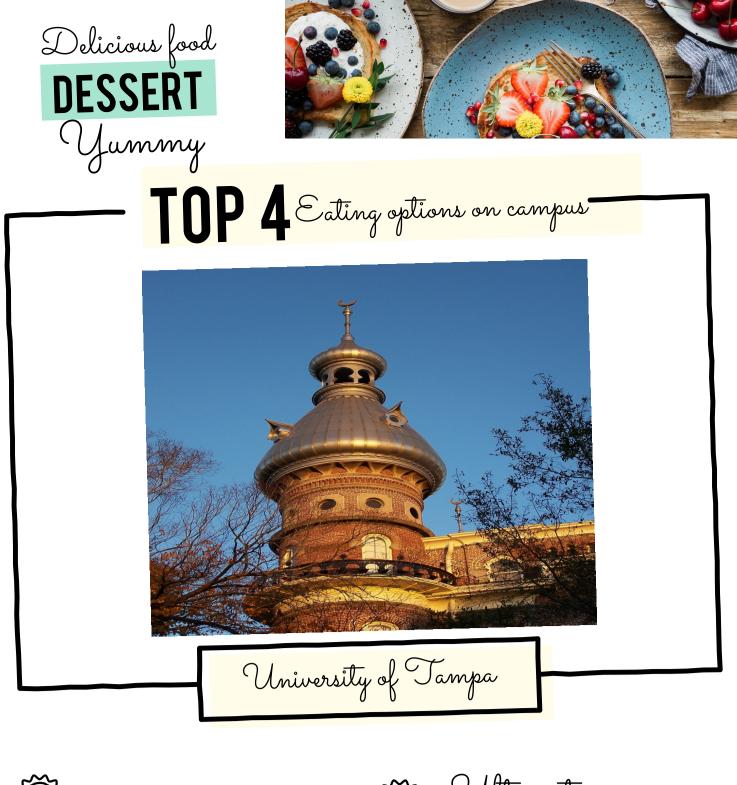

## **ULTIMATE** DINING

Wide variety of fresh food.; All-you-can-eat buffet, featuring 10 dining stations!

Plan Options Meal plans are purchased through the Office of Residence Life. If you would like to purchase a resident meal plan or if you would like to make a change to the plan you have already selected, please visit https://ut-residence.symplicity.com