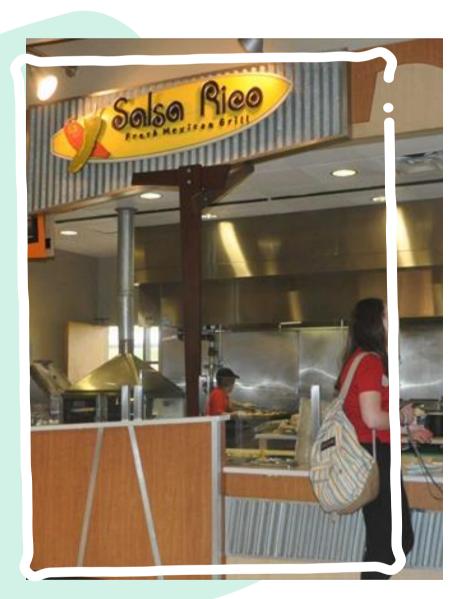

## SALSA **RICO**

A Baja-style Mexican grill with clear flavors served in a relaxed atmosphere.